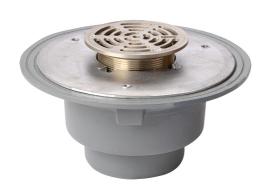

## Name

Frost Floor drain 200mm circular stainless steel grating with large sump body and spigot outlet size 100mm

## **Description**

Frost Floor drain 200mm circular stainless steel grating with large sump body and spigot outlet size

Membrane clamp & collar are an optional extra (31.2030). Can be trapped using a removable trap (31.9510).