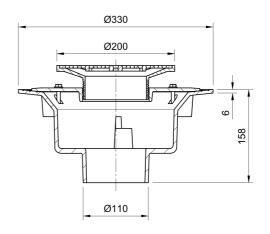

## Name

Frost Floor drain 200mm circular stainless steel grating with large sump body and spigot outlet size 100mm

## **Description**

Frost Floor drain 200mm circular stainless steel grating with large sump body and spigot outlet size

Membrane clamp & collar are an optional extra (31.2030). Can be trapped using a removable trap (31.9510).

**Body Type UNTRAPPED CAST IRON** 

**Grating Material** STAINLESS STEEL

**Flow Rate** N/A

**Outlet Type** 

**SPIGOT** 

**Load Rating** 

L15 To BS EN 1253