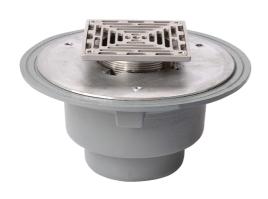

#### Name

Frost Floor drain 200mm square stainless steel grating with large sump body and spigot outlet size 100mm

## **Description**

Frost floor drain assembly with height adjustable 150mm square stainless steel grating, large sump body and spigot outlet.

Membrane clamp & collar are an optional extra (31.2030). Can be trapped using a removable trap (31.9510).