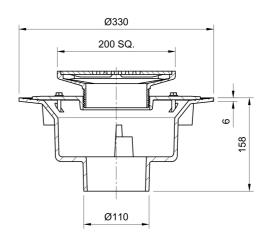

#### Name

Frost Floor drain 200mm square stainless steel grating with large sump body and spigot outlet size 100mm

## **Description**

Frost floor drain assembly with height adjustable 150mm square stainless steel grating, large sump body and spigot outlet.

Membrane clamp & collar are an optional extra (31.2030). Can be trapped using a removable trap (31.9510).