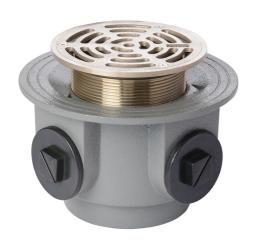

### Name

Frost Floor drain 200mm circular stainless steel grating and medium sump body with side inlets and threaded outlet size 4" BSP

## **Description**

Frost Floor drain 200mm circular stainless steel grating and medium sump body with side inlets and threaded outlet size 4" BSP.

Membrane clamp & collar are an optional extra (31.2030). Can be trapped using a removable trap (31.9510).

**Body Type** UNTRAPPED **CAST IRON** 

**Grating Material** STAINLESS STEEL

**Flow Rate** N/A

**Outlet Type** 

THREADED

**Grating Type** Circular