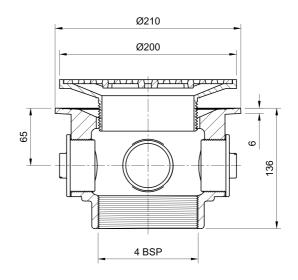

### Name

Frost Floor drain 200mm circular stainless steel grating and medium sump body with side inlets and threaded outlet size 4" BSP

## **Description**

Frost Floor drain 200mm circular stainless steel grating and medium sump body with side inlets and threaded outlet size 4" BSP.

Membrane clamp & collar are an optional extra (31.2030). Can be trapped using a removable trap (31.9510).

**Body Type** UNTRAPPED **CAST IRON** 

**Grating Material** STAINLESS STEEL

**Flow Rate** N/A

**Outlet Type** 

THREADED

**Grating Type** Circular