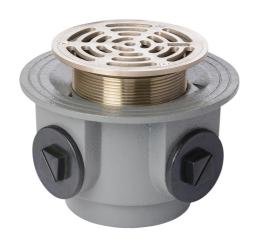

#### Name

Frost Floor drain 200mm circular nickel bronze grating and medium sump body with side inlets and threaded outlet size 4" BSP

## **Description**

Frost Floor drain 200mm circular nickel bronze grating and medium sump body with side inlets and threaded outlet size 4" BSP.

Membrane clamp & collar are an optional extra, 31.2030. Can be trapped using a removable trap (31.9510).