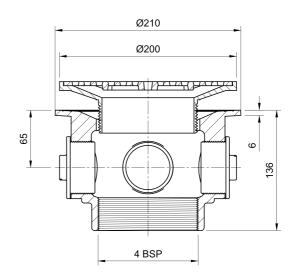

#### Name

Frost Floor drain 200mm circular nickel bronze grating and medium sump body with side inlets and threaded outlet size 4" BSP

## **Description**

Frost Floor drain 200mm circular nickel bronze grating and medium sump body with side inlets and threaded outlet size 4" BSP.

Membrane clamp & collar are an optional extra, 31.2030. Can be trapped using a removable trap (31.9510).