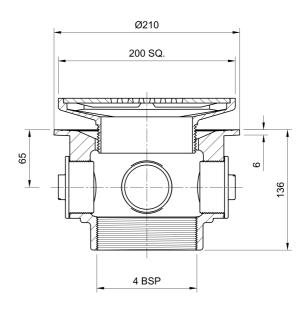

### Name

Frost Floor drain 200mm square stainless steel grating and medium sump body with side inlets and threaded outlet size 4" BSP

# **Description**

Frost Floor drain 200mm square stainless steel grating and medium sump body with side inlets and threaded outlet size 4" BSP.

Membrane clamp & collar are an optional extra (31.2030). Can be trapped using a removable trap (31.9510).