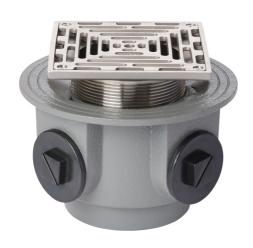

### Name

Frost Floor drain 200mm square stainless steel grating and medium sump body with side inlets and threaded outlet size 4" BSP

# **Description**

Frost Floor drain 200mm square stainless steel grating and medium sump body with side inlets and threaded outlet size 4" BSP.

Membrane clamp & collar are an optional extra (31.2030). Can be trapped using a removable trap (31.9510).