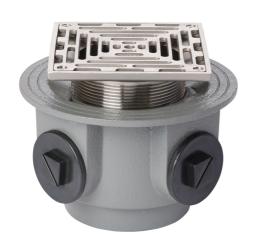

#### Name

Frost Floor drain 200mm square nickel bronze grating and medium sump body with side inlets and threaded outlet size 4" BSP

## **Description**

Frost Floor drain 200mm square nickel bronze grating and medium sump body with side inlets and threaded outlet size 4" BSP.

Membrane clamp & collar are an optional extra, 31.2030. Can be trapped using a removable trap (31.9510).

## **Grating Material**

NICKEL BRONZE

## **Outlet Type**

**THREADED** 

## **Grating Type**

Square