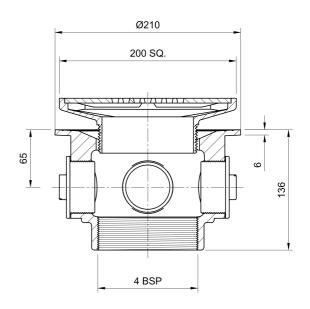

#### Name

Frost Floor drain 200mm square nickel bronze grating and medium sump body with side inlets and threaded outlet size 4" BSP

## **Description**

Frost Floor drain 200mm square nickel bronze grating and medium sump body with side inlets and threaded outlet size 4" BSP.

Membrane clamp & collar are an optional extra, 31.2030. Can be trapped using a removable trap (31.9510).

## **Outlet Type**

**THREADED** 

## **Grating Type**

Square