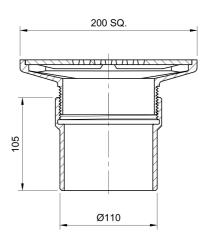

#### Name

Frost floor drain 200mm square nickel bronze grating with direct connection spigot outlet,100mm

### Description

Frost floor drain 200mm square nickel bronze grating with direct connection spigot outlet, 100mm. Can be trapped using a removable trap (31.9510). Quick and easy to install Maintenance free and durable Can be connected to all types of pipework in general use, using adaptors. Nickel bronze for use in areas where they contribute to the aesthetic appeal of an area.