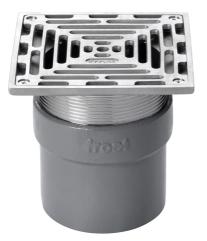

#### Name

Frost floor drain 200mm square nickel bronze grating with direct connection spigot outlet,100mm

### Description

Frost floor drain 200mm square nickel bronze grating with direct connection spigot outlet, 100mm. Can be trapped using a removable trap (31.9510). Quick and easy to install Maintenance free and durable Can be connected to all types of pipework in general use, using adaptors. Nickel bronze for use in areas where they contribute to the aesthetic appeal of an area.