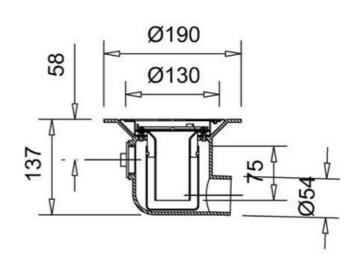

## Name

Frost Shower drain assembly trapped with clamp for vinyl floors, fixed grating 130mm round small sump body cast iron horizontal 50mm outlet

**Code** 31.01275

## **Description**

Frost shower drain with 130mm circular flat grating, small trapped sump body and spigot outlet 1 1/2" BSP side inlet supplied with blanking plug. Designed for use in wet rooms with sheet vinyl floor finish.