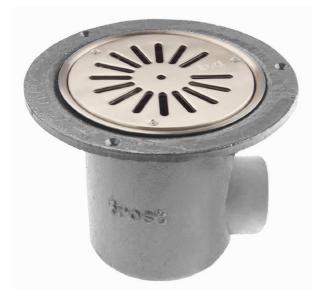

## Name

Frost Shower drain assembly trapped with clamp for vinyl floors, fixed grating 130mm round small sump body cast iron horizontal 50mm outlet

**Code** 31.01275

## **Description**

Frost shower drain with 130mm circular flat grating, small trapped sump body and spigot outlet 1 1/2" BSP side inlet supplied with blanking plug. Designed for use in wet rooms with sheet vinyl floor finish.