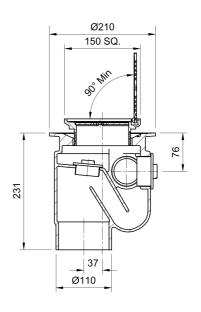

#### Name

Frost Floor drain 150mm square stainless steel grating with hinged cover plate with medium sump -'S' trap - spigot outlet size 100mm

## **Description**

Frost Floor drain 150mm square stainless steel grating with hinged cover plate with medium sump -'S' trap - spigot outlet size 100mm.

Membrane clamp & collar are an optional extra (31.2030).

## **Outlet Type**

**SPIGOT** 

# **Body Type**

**TRAPPED** 

#### **Grating Type**

Square