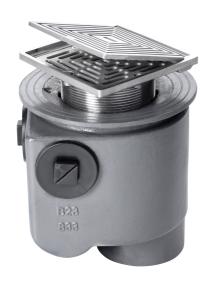

#### Name

Frost Floor drain 150mm square stainless steel grating with hinged cover plate with medium sump -'S' trap - spigot outlet size 100mm

## **Description**

Frost Floor drain 150mm square stainless steel grating with hinged cover plate with medium sump -'S' trap - spigot outlet size 100mm.

Membrane clamp & collar are an optional extra (31.2030).

# **Body Material**

**CAST IRON** 

# **Grating Material**

STAINLESS STEEL

## **Outlet Type**

**SPIGOT** 

# **Body Type**

**TRAPPED** 

#### **Grating Type**

Square