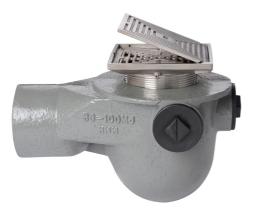

## Name

Frost Floor drain 150mm square stainless steel grating with hinged cover plate with medium sump -'P' trap - spigot outlet size 100mm

Code

31.0295.P

## Description

Frost floor drain assembly with height adjustable 150mm square stainless steel grating with hinged cover plate and medium sump body - 'P' trap - spigot outlet Membrane clamp & collar are an optional extra (31.2030). Quick and easy to install Maintenance free and durable Connect body to all types of pipework in general use, using adaptors.