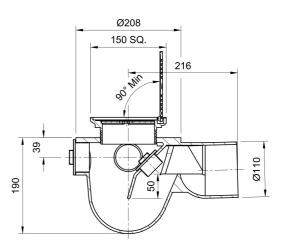

## Name

Frost Floor drain 150mm square stainless steel grating with hinged cover plate with medium sump -'P' trap - spigot outlet size 100mm

Code

31.0295.P

## Description

Frost floor drain assembly with height adjustable 150mm square stainless steel grating with hinged cover plate and medium sump body - 'P' trap - spigot outlet Membrane clamp & collar are an optional extra (31.2030). Quick and easy to install Maintenance free and durable Connect body to all types of pipework in general use, using adaptors.