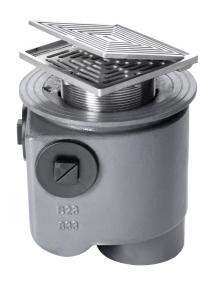

## Name

Frost Floor drain 150mm square nickel bronze grating with hinged cover plate with medium sump -'S' trap - spigot outlet size 100mm

### **Description**

Frost Floor drain 150mm square nickel bronze grating with hinged cover plate with medium sump -'S' trap - spigot outlet size 100mm

Membrane clamp & collar are an optional extra, 31.2030.

# **Grating Material**

NICKEL BRONZE

#### **Grating Type**

Square