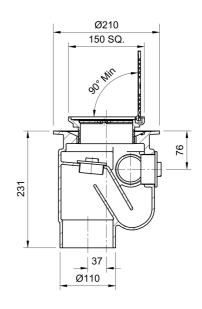

## Name

Frost Floor drain 150mm square nickel bronze grating with hinged cover plate with medium sump -'S' trap - spigot outlet size 100mm

### **Description**

Frost Floor drain 150mm square nickel bronze grating with hinged cover plate with medium sump -'S' trap - spigot outlet size 100mm

Membrane clamp & collar are an optional extra, 31.2030.

#### **Outlet Type**

**SPIGOT** 

# **Body Type**

TRAPPED