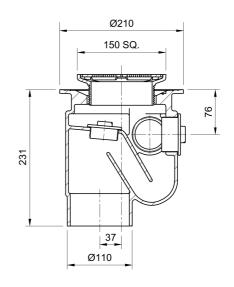

#### Name

Frost Floor drain 150mm square stainless steel grating 3mm slots with medium sump -'S' trap - spigot outlet size 100mm

## **Description**

Frost Floor drain 150mm square stainless steel grating 3mm slots with medium sump -'S' trap - spigot outlet size 100mm.

Membrane clamp & collar are an optional extra (31.2030).

Quick and easy to install