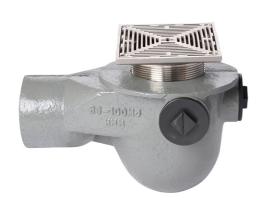

### Name

Frost Floor drain 150mm square stainless steel grating 3mm slots with medium sump -'P' trap - spigot outlet size 100mm

## **Description**

Frost floor drain assembly with height adjustable Slimline Heel Proof 150mm square stainless steel slotted grating with medium sump body - 'P' trap spigot outlet

Membrane clamp & collar are an optional extra (31.2030).

# **Body Material**

**CAST IRON** 

# Body Type TRAPPED

# **Grating Material**

STAINLESS STEEL

# **Outlet Type**

**SPIGOT** 