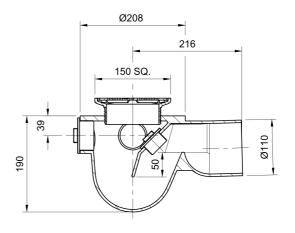

### Name

Frost Floor drain 150mm square stainless steel grating 3mm slots with medium sump -'P' trap - spigot outlet size 100mm

## **Description**

Frost floor drain assembly with height adjustable Slimline Heel Proof 150mm square stainless steel slotted grating with medium sump body - 'P' trap spigot outlet

Membrane clamp & collar are an optional extra (31.2030).

# **Outlet Type**

**SPIGOT** 

### **Load Rating**

L15 To BS EN 1253