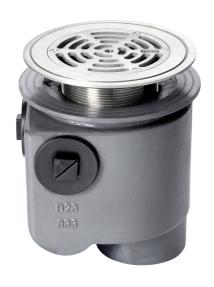

#### Name

Frost Floor drain 178mm circular stainless steel grating for vinyl floors with medium sump -'S' trap - spigot outlet size 100mm

## **Description**

Frost Floor drain 178mm circular stainless steel grating for vinyl floors with medium sump -'S' trap - spigot outlet size 100mm

Membrane clamp & collar are an optional extra (31.2030).

# **Grating Material**

STAINLESS STEEL

### **Grating Type**

Circular