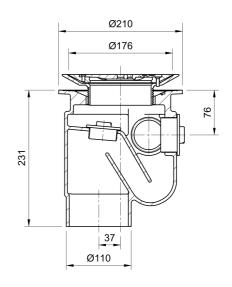

#### Name

Frost Floor drain 178mm circular stainless steel grating for vinyl floors with medium sump -'S' trap - spigot outlet size 100mm

## **Description**

Frost Floor drain 178mm circular stainless steel grating for vinyl floors with medium sump -'S' trap - spigot outlet size 100mm

Membrane clamp & collar are an optional extra (31.2030).

# **Body Type**

**TRAPPED** 