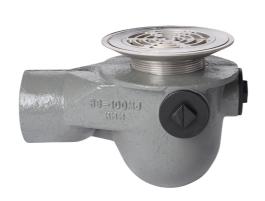

### **Description**

Frost floor drain assembly with height adjustable 178mm circular stainless steel grating with medium sump body - 'P' trap - spigot outlet Membrane clamp & collar are an optional extra (31.2030).

## **Body Material**

**CAST IRON** 

# **Body Type**

TRAPPED

# **Grating Material**

STAINLESS STEEL

### **Outlet Type**

**SPIGOT** 