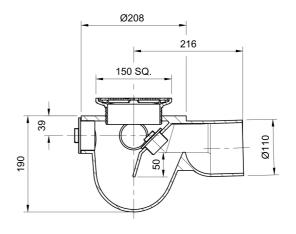

### **Description**

Frost floor drain assembly with height adjustable 178mm circular stainless steel grating with medium sump body - 'P' trap - spigot outlet Membrane clamp & collar are an optional extra (31.2030).

### **Outlet Type**

**SPIGOT** 