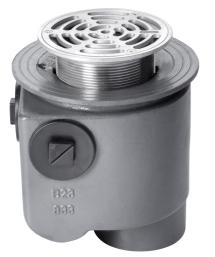

#### Name

Frost Floor drain 150mm circular stainless steel grating with medium sump -'S' trap - spigot outlet size 100mm

### **Description**

Frost Floor drain 150mm circular stainless steel grating with medium sump -'S' trap - spigot outlet size 100mm Membrane clamp & collar are an optional extra (31.2030). Quick and easy to install Maintenance free and durable Connect body to all types of pipework in general use, using adaptors. Stainless steel for use in areas where they contribute to the aesthetic appeal of an area.