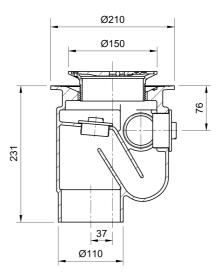

#### Name

Frost Floor drain 150mm circular stainless steel grating with medium sump -'S' trap - spigot outlet size 100mm

### **Description**

Frost Floor drain 150mm circular stainless steel grating with medium sump -'S' trap - spigot outlet size 100mm Membrane clamp & collar are an optional extra (31.2030). Quick and easy to install Maintenance free and durable Connect body to all types of pipework in general use, using adaptors. Stainless steel for use in areas where they contribute to the aesthetic appeal of an area.

Grating Material STAINLESS STEEL

Flow Rate

Outlet Type SPIGOT

Grating Type Circular

Load Rating L15 To BS EN 1253