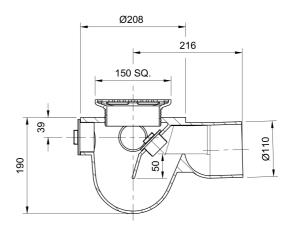

#### Name

Frost Floor drain 150mm circular stainless steel grating with medium sump -'P' trap - spigot outlet size 100mm

## **Description**

Frost floor drain assembly with height adjustable 150mm circular stainless steel grating with medium sump body - 'P' trap - spigot outlet Membrane clamp & collar are an optional extra (31.2030).

## **Outlet Type**

**SPIGOT** 