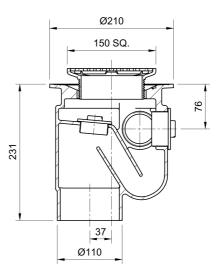

#### Name

Frost Floor drain 150mm circular nickel bronze grating with medium sump -'S' trap - spigot outlet size 100mm

### Description

Frost Floor drain 150mm circular nickel bronze grating with medium sump -'S' trap - spigot outlet size 100mm Membrane clamp & collar are an optional extra, 31.2030. Quick and easy to install Maintenance free and durable Can be connected to all types of pipework in general use, using adaptors. Nickel bronze for use in areas where they contribute to the aesthetic appeal of an area.