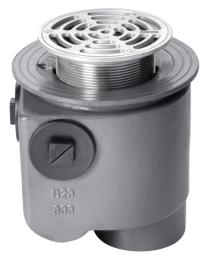

#### Name

Frost Floor drain 150mm circular nickel bronze grating with medium sump -'S' trap - spigot outlet size 100mm

### Description

Frost Floor drain 150mm circular nickel bronze grating with medium sump -'S' trap - spigot outlet size 100mm Membrane clamp & collar are an optional extra, 31.2030. Quick and easy to install Maintenance free and durable Can be connected to all types of pipework in general use, using adaptors. Nickel bronze for use in areas where they contribute to the aesthetic appeal of an area.