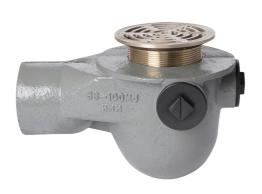

### Name

Frost Floor drain 150mm circular nickel bronze grating with medium sump -'P' trap - spigot outlet size 100mm

### **Description**

Frost floor drain assembly with height adjustable 150mm circular nickel bronze grating with medium sump - 'P' trap - spigot outlet Membrane clamp & collar are an optional extra, 31.2030.

### **Grating Material**

NICKEL BRONZE