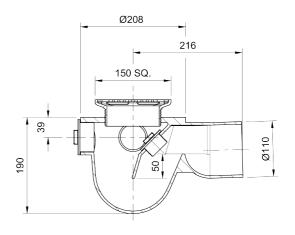

### Name

Frost Floor drain 150mm circular nickel bronze grating with medium sump -'P' trap - spigot outlet size 100mm

### **Description**

Frost floor drain assembly with height adjustable 150mm circular nickel bronze grating with medium sump - 'P' trap - spigot outlet Membrane clamp & collar are an optional extra, 31.2030.