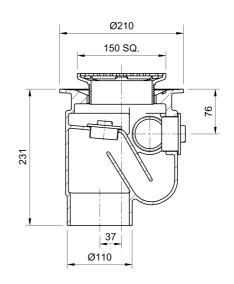

#### Name

Frost Floor drain 150mm square stainless steel grating with medium sump -'S' trap - spigot outlet size 100mm

## **Description**

Frost Floor drain 150mm square stainless steel grating with medium sump -'S' trap - spigot outlet size 100mm

Membrane clamp & collar are an optional extra (31.2030).

Quick and easy to install