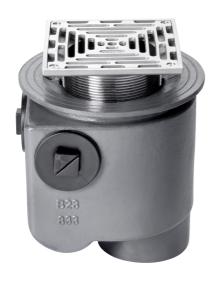

#### Name

Frost Floor drain 150mm square stainless steel grating with medium sump -'S' trap - spigot outlet size 100mm

## **Description**

Frost Floor drain 150mm square stainless steel grating with medium sump -'S' trap - spigot outlet size 100mm

Membrane clamp & collar are an optional extra (31.2030).

Quick and easy to install

## **Body Material**

**CAST IRON** 

# **Grating Material**

STAINLESS STEEL

### **Outlet Type**

**SPIGOT** 

## **Body Type**

**TRAPPED** 

#### **Grating Type**

Square