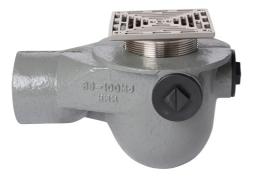

#### Name

Frost Floor drain 150mm square stainless steel grating with medium sump -'P' trap - spigot outlet size 100mm

### **Description**

Frost floor drain assembly with height adjustable 150mm square stainless steel grating with medium sump body - 'P' trap - spigot outlet Membrane clamp & collar are an optional extra (31.2030). Quick and easy to install Maintenance free and durable Connect body to all types of pipework in general use, using adaptors. Stainless steel for use in areas where they contribute to the aesthetic appeal of an area.

**Body Type** TRAPPED

**Grating Material** STAINLESS STEEL

**Flow Rate** N/A

## **Outlet Type** SPIGOT