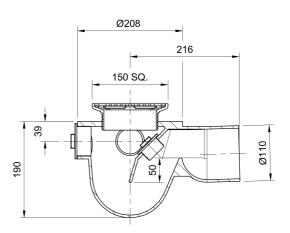

#### Name

Frost Floor drain 150mm square stainless steel grating with medium sump -'P' trap - spigot outlet size 100mm

### **Description**

Frost floor drain assembly with height adjustable 150mm square stainless steel grating with medium sump body - 'P' trap - spigot outlet Membrane clamp & collar are an optional extra (31.2030). Quick and easy to install Maintenance free and durable Connect body to all types of pipework in general use, using adaptors. Stainless steel for use in areas where they contribute to the aesthetic appeal of an area.

## **Outlet Type** SPIGOT