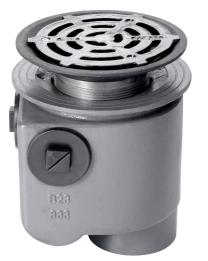

#### Name

Frost Floor drain 200mm circular ductile iron grating with medium sump -'S' trap - spigot outlet size 100mm

### Description

Frost Floor drain 200mm circular ductile iron grating with medium sump -'S' trap - spigot outlet size 100mm Membrane clamp & collar are an optional extra (31.2030). Quick and easy to install Maintenance free and durable Connect body to all types of pipework in general use, using adaptors. Ductile iron is best suited for use in unfinished and/or industrial settings.