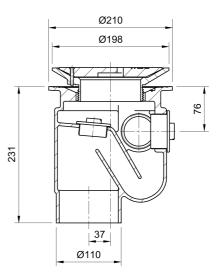

#### Name

Frost Floor drain 200mm circular ductile iron grating with medium sump -'S' trap - spigot outlet size 100mm

### Description

Frost Floor drain 200mm circular ductile iron grating with medium sump -'S' trap - spigot outlet size 100mm Membrane clamp & collar are an optional extra (31.2030). Quick and easy to install Maintenance free and durable Connect body to all types of pipework in general use, using adaptors. Ductile iron is best suited for use in unfinished and/or industrial settings.