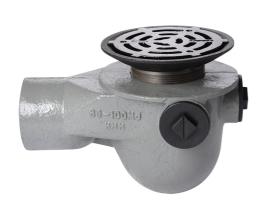

#### Name

Frost Floor drain 200mm circular ductile iron grating with medium sump -'P' trap - spigot outlet size 100mm

## **Description**

Frost floor drain assembly with height adjustable 200mm circular ductile iron grating with medium sump body - 'P' trap - spigot outlet Membrane clamp & collar are an optional extra (31.2030).

# **Grating Material**

**DUCTILE IRON** 

## **Outlet Type**

**SPIGOT** 