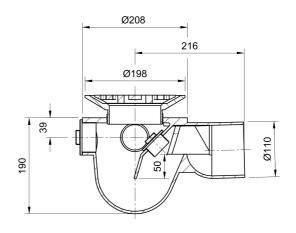

#### Name

Frost Floor drain 200mm circular ductile iron grating with medium sump -'P' trap - spigot outlet size 100mm

## **Description**

Frost floor drain assembly with height adjustable 200mm circular ductile iron grating with medium sump body - 'P' trap - spigot outlet Membrane clamp & collar are an optional extra (31.2030).

## **Outlet Type**

**SPIGOT** 