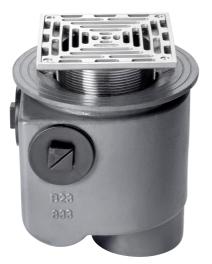

#### Name

Frost Floor drain 150mm square nickel bronze grating with medium sump -'S' trap - spigot outlet size 100mm

### Description

Frost Floor drain 150mm square nickel bronze grating with medium sump -'S' trap - spigot outlet size 100mm Membrane clamp & collar are an optional extra, 31.2030. Quick and easy to install Maintenance free and durable Can be connected to all types of pipework in general use, using adaptors. Nickel bronze for use in areas where they contribute to the aesthetic appeal of an area.