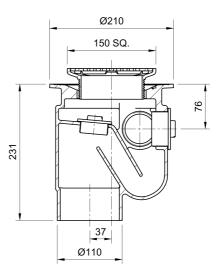

#### Name

Frost Floor drain 150mm square nickel bronze grating with medium sump -'S' trap - spigot outlet size 100mm

### Description

Frost Floor drain 150mm square nickel bronze grating with medium sump -'S' trap - spigot outlet size 100mm Membrane clamp & collar are an optional extra, 31.2030. Quick and easy to install Maintenance free and durable Can be connected to all types of pipework in general use, using adaptors. Nickel bronze for use in areas where they contribute to the aesthetic appeal of an area.