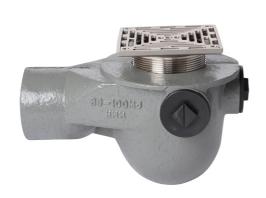

## Name

Frost Floor drain 150mm square nickel bronze grating with medium sump -'P' trap - spigot outlet size 100mm

## **Description**

Frost floor drain assembly with height adjustable 150mm square nickel bronze grating with medium sump - 'P' trap - spigot outlet Membrane clamp & collar are an optional extra, 31.2030.