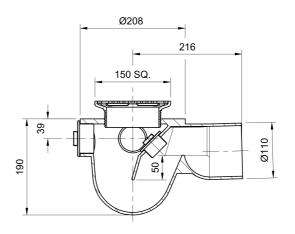

## Name

Frost Floor drain 150mm square nickel bronze grating with medium sump -'P' trap - spigot outlet size 100mm

## **Description**

Frost floor drain assembly with height adjustable 150mm square nickel bronze grating with medium sump - 'P' trap - spigot outlet Membrane clamp & collar are an optional extra, 31.2030.