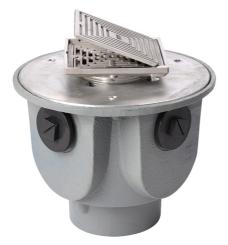

#### Name

Frost Floor drain 150mm square nickel bronze grating with hinged cover plate with large trapped sump body and threaded outlet size 4" BSP

Code

31.0991

#### **Description**

Frost floor drain assembly with height adjustable 150mm square nickel bronze grating with hinged cover plate, large trapped sump body and threaded outlet.

Membrane clamp & collar are an optional extra, 31.2030.