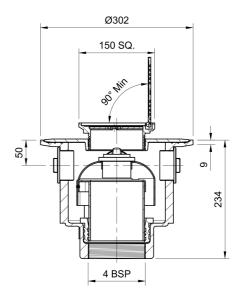

#### Name

Frost Floor drain 150mm square nickel bronze grating with hinged cover plate with large trapped sump body and threaded outlet size 4" BSP

Code

31.0991

#### **Description**

Frost floor drain assembly with height adjustable 150mm square nickel bronze grating with hinged cover plate, large trapped sump body and threaded outlet.

Membrane clamp & collar are an optional extra, 31.2030.

### Outlet Type

THREADED