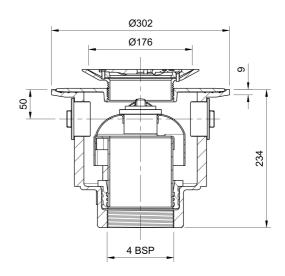

#### Name

Frost Floor drain 178mm circular stainless steel grating for vinyl floors with large trapped sump body and threaded outlet size 4" BSP

# **Description**

Frost floor drain assembly with height adjustable 178mm circular stainless steel grating, large trapped sump body and threaded outlet.

Membrane clamp & collar are an optional extra (31.2030).