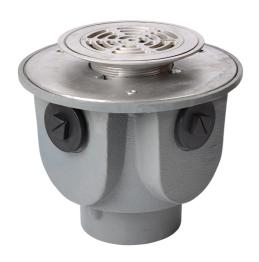

#### Name

Frost Floor drain 178mm circular stainless steel grating for vinyl floors with large trapped sump body and threaded outlet size 4" BSP

# **Description**

Frost floor drain assembly with height adjustable 178mm circular stainless steel grating, large trapped sump body and threaded outlet.

Membrane clamp & collar are an optional extra (31.2030).