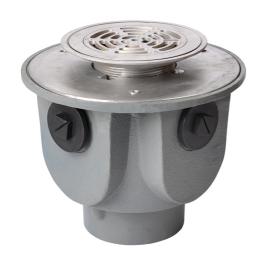

#### Name

Frost Floor drain 178mm circular nickel bronze grating for vinyl floors with large trapped sump body and threaded outlet size 4" BSP

## **Description**

Frost floor drain assembly with height adjustable 178mm circular nickel bronze grating, large trapped sump body and threaded outlet.

Membrane clamp & collar are an optional extra, 31.2030.

## **Body Material**

CAST IRON

# **Body Type**

**TRAPPED** 

## **Grating Material**

**NICKEL BRONZE** 

## **Outlet Type**

**THREADED** 