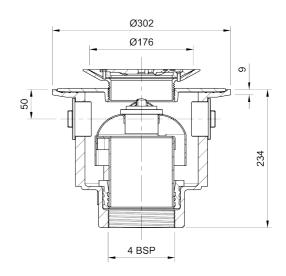

#### Name

Frost Floor drain 178mm circular nickel bronze grating for vinyl floors with large trapped sump body and threaded outlet size 4" BSP

## **Description**

Frost floor drain assembly with height adjustable 178mm circular nickel bronze grating, large trapped sump body and threaded outlet.

Membrane clamp & collar are an optional extra, 31.2030.

## **Outlet Type**

**THREADED** 