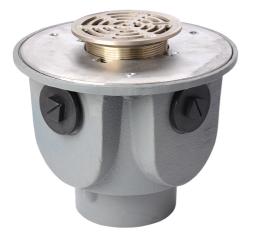

#### Name

Frost Floor drain 150mm circular nickel bronze grating with large trapped sump body and threaded outlet size 4" BSP

#### **Description**

Frost floor drain assembly with height adjustable 150mm circular nickel bronze grating, large trapped sump body and threaded outlet. Membrane clamp & collar are an optional extra, 31.2030. Quick and easy to install Maintenance free and durable Can be connected to all types of pipework in general use, using adaptors. Nickel bronze for use in areas where they contribute to the aesthetic appeal of an area.