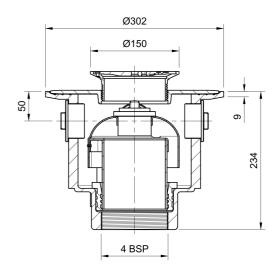

#### Name

Frost Floor drain 150mm circular nickel bronze grating with large trapped sump body and threaded outlet size 4" BSP

#### **Description**

Frost floor drain assembly with height adjustable 150mm circular nickel bronze grating, large trapped sump body and threaded outlet. Membrane clamp & collar are an optional extra, 31.2030. Quick and easy to install Maintenance free and durable Can be connected to all types of pipework in general use, using adaptors. Nickel bronze for use in areas where they contribute to the aesthetic appeal of an area.

### Outlet Type

THREADED