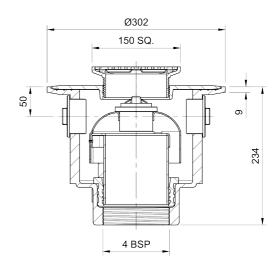

### Name

Frost Floor drain 150mm square nickel bronze grating with large trapped sump body and threaded outlet size 4" BSP

### **Description**

Frost floor drain assembly with height adjustable 150mm square nickel bronze grating, large trapped sump body and threaded outlet.

Membrane clamp & collar are an optional extra, 31.2030.

# N/A

**Body Type** 

**Flow Rate** 

TRAPPED

### **Outlet Type**

THREADED