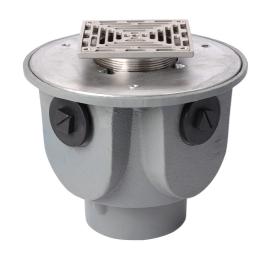

### Name

Frost Floor drain 150mm square nickel bronze grating with large trapped sump body and threaded outlet size 4" BSP

### **Description**

Frost floor drain assembly with height adjustable 150mm square nickel bronze grating, large trapped sump body and threaded outlet.

Membrane clamp & collar are an optional extra, 31.2030.

## **Body Material**

CAST IRON

# Grating Material

NICKEL BRONZE

# N/A

**Body Type** 

**Flow Rate** 

TRAPPED

### **Outlet Type**

THREADED