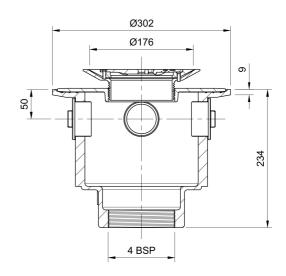

### Name

Frost Floor drain 178mm circular stainless steel grating for vinyl floors with large deep sump body and threaded outlet size 4" BSP

# **Description**

Frost floor drain assembly with height adjustable 178mm circular stainless steel grating, large deep sump body and threaded outlet.

Membrane clamp & collar are an optional extra (31.2030). Can be trapped using a removable trap (31.9510).

# **Outlet Type**

**THREADED** 