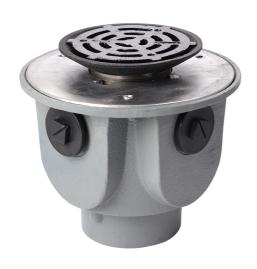

## Name

Frost Floor drain 200mm circular ductile iron grating with large deep sump body and threaded outlet size 4" BSP

## **Description**

Frost floor drain assembly with height adjustable 200mm circular ductile iron grating, large deep sump body and threaded outlet.

Membrane clamp & collar are an optional extra (31.2030). Can be trapped using a removable trap (31.9510).