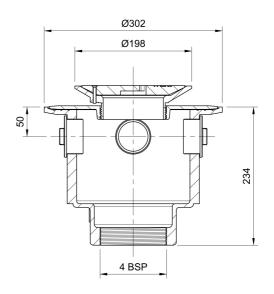

## Name

Frost Floor drain 200mm circular ductile iron grating with large deep sump body and threaded outlet size 4" BSP

## **Description**

Frost floor drain assembly with height adjustable 200mm circular ductile iron grating, large deep sump body and threaded outlet.

Membrane clamp & collar are an optional extra (31.2030). Can be trapped using a removable trap (31.9510).