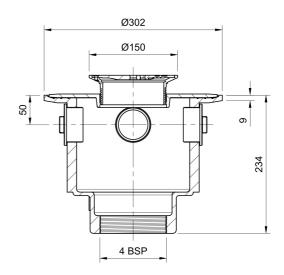

#### Name

Frost Floor drain 150mm circular stainless steel grating with large deep sump body and threaded outlet size 4" BSP

## Description

Frost floor drain assembly with height adjustable 150mm circular stainless steel grating, large deep sump body and threaded outlet.

Membrane clamp & collar are an optional extra (31.2030). Can be trapped using a removable trap (31.9510).

Stainless Steel BS EN 10088-1:2005 Grade 1.4301 (304) or (316) if specified Average recyclable content 75%-85%

Cast iron Grade EN-GJL-150 to BS EN 1561:1997 80-97% recycled materials 100% recyclable Body Material CAST IRON Body Type UNTRAPPED

# Outlet Type

THREADED

## Load Rating

L15 To BS EN 1253