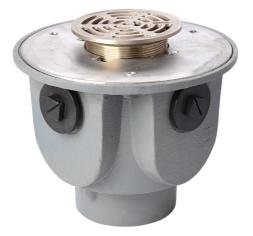

#### Name

Frost Floor drain 150mm circular stainless steel grating with large deep sump body and threaded outlet size 4" BSP

## Description

Frost floor drain assembly with height adjustable 150mm circular stainless steel grating, large deep sump body and threaded outlet.

Membrane clamp & collar are an optional extra (31.2030). Can be trapped using a removable trap (31.9510).

Quick and easy to install

Maintenance free and durable

Connect body to all types of pipework in general use, using adaptors.

Stainless steel for use in areas where they contribute to the aesthetic appeal of an area.

Stainless Steel BS EN 10088-1:2005 Grade 1.4301 (304) or (316) if specified Average recyclable content 75%-85%

Cast iron Grade EN-GJL-150 to BS EN 1561:1997 80-97% recycled materials 100% recyclable Body Material CAST IRON Body Type UNTRAPPED

**Grating Material** STAINLESS STEEL Flow Rate

# Outlet Type

THREADED

## Load Rating

L15 To BS EN 1253