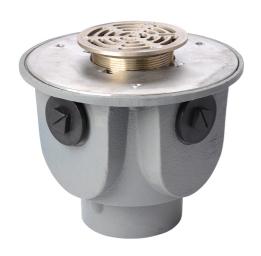

### Name

Frost Floor drain 150mm circular nickel bronze grating with large deep sump body and threaded outlet size 4" BSP

## **Description**

Frost floor drain assembly with height adjustable 150mm circular nickel bronze grating, large deep sump body and threaded outlet.

Membrane clamp & collar are an optional extra, 31.2030. Can be trapped using a removable trap (31.9510).

## **Grating Material**

NICKEL BRONZE N/A

## **Outlet Type**

THREADED