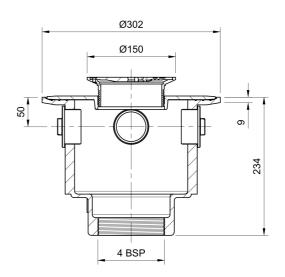

### Name

Frost Floor drain 150mm circular nickel bronze grating with large deep sump body and threaded outlet size 4" BSP

## **Description**

Frost floor drain assembly with height adjustable 150mm circular nickel bronze grating, large deep sump body and threaded outlet.

Membrane clamp & collar are an optional extra, 31.2030. Can be trapped using a removable trap (31.9510).

## **Outlet Type**

THREADED