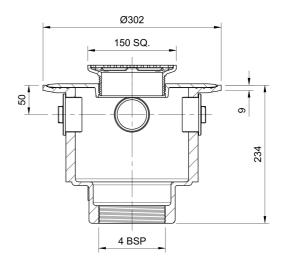

# Name

Frost Floor drain 150mm square stainless steel grating with large deep sump body and threaded outlet size 4" BSP

# Description

Frost floor drain assembly with height adjustable 150mm square stainless steel grating, large deep sump body and threaded outlet.

Membrane clamp & collar are an optional extra (31.2030). Can be trapped using a removable trap (31.9510).

Stainless Steel BS EN 10088-1:2005 Grade 1.4301 (304) or (316) if specified Average recyclable content 75%-85%

Cast iron Grade EN-GJL-150 to BS EN 1561:1997 80-97% recycled materials 100% recyclable Body Material CAST IRON Body Type UNTRAPPED

**Grating Material** STAINLESS STEEL **Flow Rate** 

**Outlet Type** 

THREADED