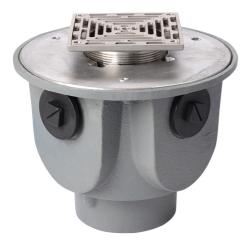

# Name

Frost Floor drain 150mm square stainless steel grating with large deep sump body and threaded outlet size 4" BSP

# Description

Frost floor drain assembly with height adjustable 150mm square stainless steel grating, large deep sump body and threaded outlet.

Membrane clamp & collar are an optional extra (31.2030). Can be trapped using a removable trap (31.9510).

Quick and easy to install

Maintenance free and durable

Connect body to all types of pipework in general use, using adaptors.

Stainless steel for use in areas where they contribute to the aesthetic appeal of an area.

Stainless Steel BS EN 10088-1:2005 Grade 1.4301 (304) or (316) if specified Average recyclable content 75%-85%

Cast iron Grade EN-GJL-150 to BS EN 1561:1997 80-97% recycled materials 100% recyclable Body Material CAST IRON Body Type UNTRAPPED

**Grating Material** STAINLESS STEEL **Flow Rate** 

**Outlet Type** 

THREADED