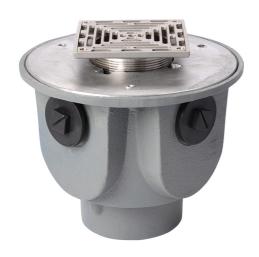

# Name

Frost Floor drain 150mm square nickel bronze grating with large deep sump body and threaded outlet size 4" BSP

## **Description**

Frost floor drain assembly with height adjustable 150mm square nickel bronze grating, large deep sump body and threaded outlet.

Membrane clamp & collar are an optional extra, 31.2030. Can be trapped using a removable trap (31.9510).

Nickel Bronze BS1400 Greater than 80% recycled material 100% recyclable

Cast iron Grade EN-GJL-150 to BS EN 1561:1997 80-97% recycled materials 100% recyclable

**Body Material** 

Body Type
UNTRAPPED

**Grating Material**NICKEL BRONZE

# **Outlet Type**

**THREADED** 

**CAST IRON** 