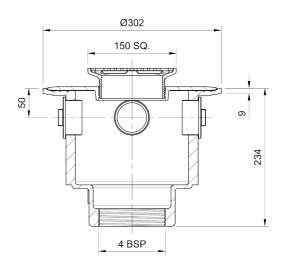

# Name

Frost Floor drain 150mm square nickel bronze grating with large deep sump body and threaded outlet size 4" BSP

## **Description**

Frost floor drain assembly with height adjustable 150mm square nickel bronze grating, large deep sump body and threaded outlet.

Membrane clamp & collar are an optional extra, 31.2030. Can be trapped using a removable trap (31.9510).

# **Outlet Type**

**THREADED** 

**CAST IRON** 