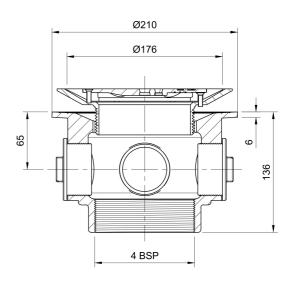

### Name

Frost Floor drain 150mm square nickel bronze grating for vinyl floors and medium sump body with side inlets and threaded outlet size 4" BSP

## **Description**

Frost floor drain assembly with height adjustable 178mm circular nickel bronze grating, medium sump body with side inlets and threaded outlet.

Membrane clamp & collar are an optional extra, 31.2030. Can be trapped using a removable trap (31.9510).

# **Outlet Type**

THREADED