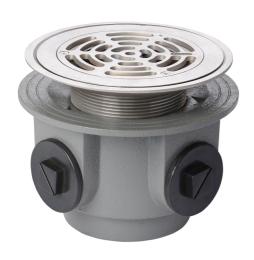

### Name

Frost Floor drain 150mm square nickel bronze grating for vinyl floors and medium sump body with side inlets and threaded outlet size 4" BSP

## **Description**

Frost floor drain assembly with height adjustable 178mm circular nickel bronze grating, medium sump body with side inlets and threaded outlet.

Membrane clamp & collar are an optional extra, 31.2030. Can be trapped using a removable trap (31.9510).

Quick and easy to install Maintenance free and durable

Can be connected to all types of pipework in general use, using adaptors.

Nickel bronze for use in areas where they contribute to the aesthetic appeal of an area.