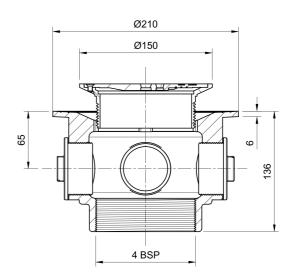

## Name

Frost Floor drain 150mm circular stainless steel grating and medium sump body with side inlets and threaded outlet size 4" BSP

## Description

Frost floor drain assembly with height adjustable 150mm circular stainless steel grating, medium sump body with side inlets and threaded outlet. Membrane clamp & collar are an optional extra (31.2030). Can be trapped using a removable trap (31.9510). Quick and easy to install Maintenance free and durable Connect body to all types of pipework in general use, using adaptors. Stainless steel for use in areas where they contribute

#### Outlet Type THREADED

IHREADED