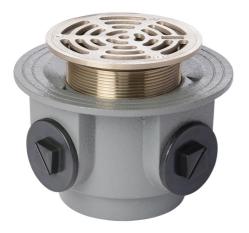

## Name

Frost Floor drain 150mm circular stainless steel grating and medium sump body with side inlets and threaded outlet size 4" BSP

## Description

Frost floor drain assembly with height adjustable 150mm circular stainless steel grating, medium sump body with side inlets and threaded outlet. Membrane clamp & collar are an optional extra (31.2030). Can be trapped using a removable trap (31.9510). Quick and easy to install Maintenance free and durable Connect body to all types of pipework in general use, using adaptors. Stainless steel for use in areas where they contribute