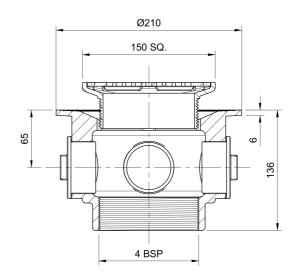

### Name

Frost Floor drain 150mm square nickel bronze grating and medium sump body with side inlets and threaded outlet size 4" BSP

# **Description**

Frost floor drain assembly with height adjustable 150mm square nickel bronze grating, medium sump body with side inlets and threaded outlet. Membrane clamp & collar are an optional extra, 31.2030. Can be trapped using a removable trap (31.9510).

**Grating Material**NICKEL BRONZE

Flow Rate

Outlet Type

**THREADED** 