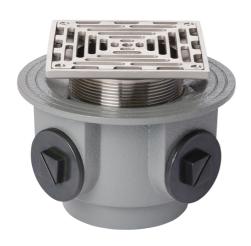

### Name

Frost Floor drain 150mm square nickel bronze grating and medium sump body with side inlets and threaded outlet size 4" BSP

# **Description**

Frost floor drain assembly with height adjustable 150mm square nickel bronze grating, medium sump body with side inlets and threaded outlet. Membrane clamp & collar are an optional extra, 31.2030. Can be trapped using a removable trap (31.9510).

Quick and easy to install
Maintenance free and durable

Can be connected to all types of pipework in general use, using adaptors.

Nickel bronze for use in areas where they contribute to the aesthetic appeal of an area.

Nickel Bronze BS1400 Greater than 80% recycled material 100% recyclable

Cast iron Grade EN-GJL-150 to BS EN 1561:1997 80-97% recycled materials 100% recyclable

Body Material
CAST IRON

Body Type
UNTRAPPED

**Grating Material**NICKEL BRONZE

Flow Rate

Outlet Type

**THREADED** 

## **Load Rating**

L15 To BS EN 1253