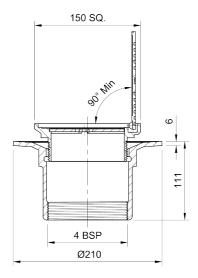

#### Name

Frost Floor drain 150mm square nickel bronze grating with hinged cover plate with small sump body and threaded outlet size 4" BSP

### Description

Frost floor drain assembly with height adjustable 150mm square nickel bronze grating with hinged cover plate, small sump body and threaded outlet. Membrane clamp & collar are an optional extra, 31.2030. Can be trapped using a removable trap (31.9510). Quick and easy to install Maintenance free and durable

## Outlet Type

THREADED