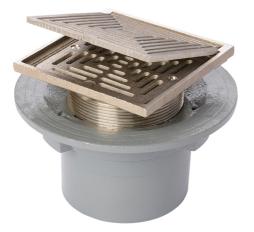

#### Name

Frost Floor drain 150mm square nickel bronze grating with hinged cover plate with small sump body and threaded outlet size 4" BSP

### Description

Frost floor drain assembly with height adjustable 150mm square nickel bronze grating with hinged cover plate, small sump body and threaded outlet. Membrane clamp & collar are an optional extra, 31.2030. Can be trapped using a removable trap (31.9510). Quick and easy to install Maintenance free and durable

Can be connected to all types of pipework in general use, using adaptors.

Nickel bronze for use in areas where they contribute to the aesthetic appeal of an area.

Nickel Bronze BS1400 Greater than 80% recycled material 100% recyclable