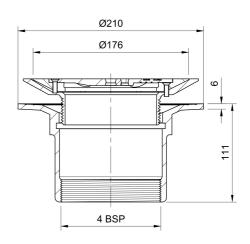

### Name

Frost Floor drain 178mm circular stainless steel grating for vinyl floors with small sump body and threaded outlet size 4" BSP

# **Outlet Type**

THREADED