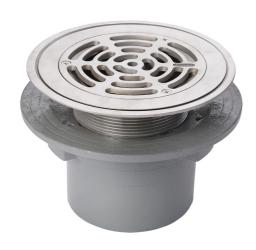

### Name

Frost Floor drain 178mm circular stainless steel grating for vinyl floors with small sump body and threaded outlet size 4" BSP

# **Description**

Frost floor drain assembly with height adjustable 178mm circular stainless steel grating, small sump body and threaded outlet.

Membrane clamp & collar are an optional extra (31.2030). Can be trapped using a removable trap (31.9510).

**CAST IRON** 

Body Type
UNTRAPPED

**Grating Material** 

Flow Rate

STAINLESS STEEL

N/A

# **Outlet Type**

THREADED