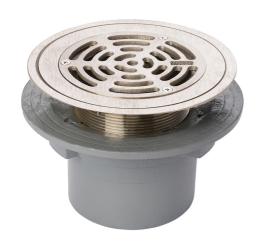

## Name

Frost Floor drain 178mm circular nickel bronze grating for vinyl floors with small sump body and threaded outlet size 4" BSP

## **Description**

Frost floor drain assembly with height adjustable 178mm circular nickel bronze grating, small sump body and threaded outlet.

Membrane clamp & collar are an optional extra, 31.2030. Can be trapped using a removable trap (31.9510).

Nickel Bronze BS1400 Greater than 80% recycled material 100% recyclable

Cast iron Grade EN-GJL-150 to BS EN 1561:1997 80-97% recycled materials 100% recyclable

Body Material
CAST IRON

Body Type
UNTRAPPED

**Grating Material** 

Flow Rate

NICKEL BRONZE

# Outlet Type

**THREADED** 