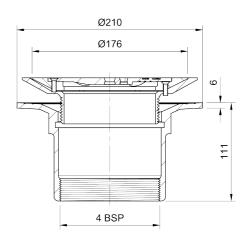

## Name

Frost Floor drain 178mm circular nickel bronze grating for vinyl floors with small sump body and threaded outlet size 4" BSP

## **Description**

Frost floor drain assembly with height adjustable 178mm circular nickel bronze grating, small sump body and threaded outlet.

Membrane clamp & collar are an optional extra, 31.2030. Can be trapped using a removable trap (31.9510).

# Outlet Type

**THREADED** 