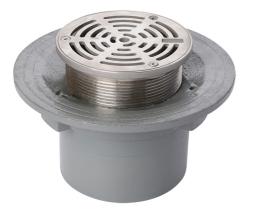

#### Name

Frost Floor drain 150mm circular stainless steel grating with small sump body and threaded outlet size 4" BSP

# Description

Frost floor drain assembly with height adjustable 150mm circular stainless steel grating, small sump body and threaded outlet.

Membrane clamp & collar are an optional extra (31.2030). Can be trapped using a removable trap (31.9510).

Quick and easy to install

Maintenance free and durable

Connect body to all types of pipework in general use, using adaptors.

Stainless steel for use in areas where they contribute to the aesthetic appeal of an area.