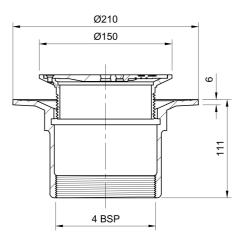

#### Name

Frost Floor drain 150mm circular stainless steel grating with small sump body and threaded outlet size 4" BSP

#### Code

31.0655

# Description

Frost floor drain assembly with height adjustable 150mm circular stainless steel grating, small sump body and threaded outlet.

Membrane clamp & collar are an optional extra (31.2030). Can be trapped using a removable trap (31.9510).