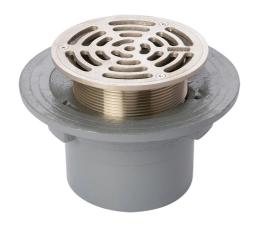

### Name

Frost Floor drain 150mm circular nickel bronze grating with small sump body and threaded outlet size 4" BSP

## **Description**

Frost floor drain assembly with height adjustable 150mm circular nickel bronze grating, small sump body and threaded outlet.

Membrane clamp & collar are an optional extra, 31.2030. Can be trapped using a removable trap (31.9510).