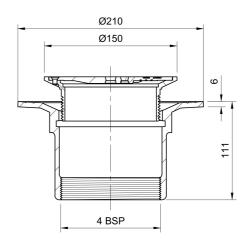

### Name

Frost Floor drain 150mm circular nickel bronze grating with small sump body and threaded outlet size 4" BSP

## **Description**

Frost floor drain assembly with height adjustable 150mm circular nickel bronze grating, small sump body and threaded outlet.

Membrane clamp & collar are an optional extra, 31.2030. Can be trapped using a removable trap (31.9510).

## **Outlet Type**

**THREADED** 