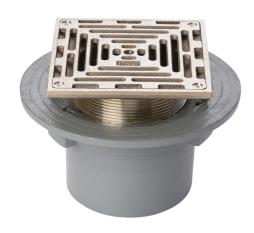

## Name

Frost Floor drain 150mm square nickel bronze grating with small sump body and threaded outlet size 4" **BSP** 

## **Description**

Frost floor drain assembly with height adjustable 150mm square nickel bronze grating, small sump body and threaded outlet.

Membrane clamp & collar are an optional extra, 31.2030. Can be trapped using a removable trap (31.9510).

Quick and easy to install

Maintenance free and durable

Can be connected to all types of pipework in general use, using adaptors.

Nickel bronze for use in areas where they contribute to the aesthetic appeal of an area.

# **Grating Material**

NICKEL BRONZE N/A

## **Outlet Type**

THREADED