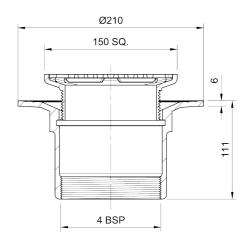

## Name

Frost Floor drain 150mm square nickel bronze grating with small sump body and threaded outlet size 4" **BSP** 

## **Description**

Frost floor drain assembly with height adjustable 150mm square nickel bronze grating, small sump body and threaded outlet.

Membrane clamp & collar are an optional extra, 31.2030. Can be trapped using a removable trap (31.9510).

## **Outlet Type**

THREADED