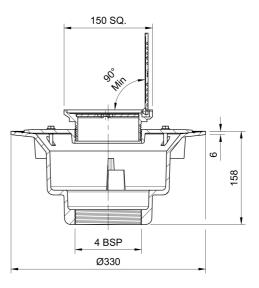

### Name

Frost Floor drain 150mm square stainless steel grating with hinged cover plate with large sump body and threaded outlet size 4" BSP

Code

31.0595

### Description

Frost floor drain assembly with height adjustable 150mm square stainless steel grating, large sump body and threaded outlet.

Membrane clamp & collar are an optional extra (31.2030). Can be trapped using a removable trap (31.9510).