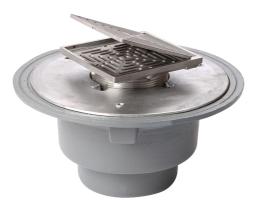

### Name

Frost Floor drain 150mm square stainless steel grating with hinged cover plate with large sump body and threaded outlet size 4" BSP

Code

31.0595

### Description

Frost floor drain assembly with height adjustable 150mm square stainless steel grating, large sump body and threaded outlet.

Membrane clamp & collar are an optional extra (31.2030). Can be trapped using a removable trap (31.9510).