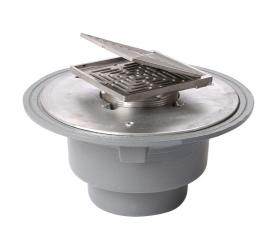

## Name

Frost Floor drain 150mm square nickel bronze grating with hinged cover plate with large sump body and threaded outlet size 4" BSP

## **Description**

Frost floor drain assembly with height adjustable 150mm square nickel bronze grating with hinged cover plate, large sump body and threaded outlet. Membrane clamp & collar are an optional extra, 31.2030. Can be trapped using a removable trap (31.9510).