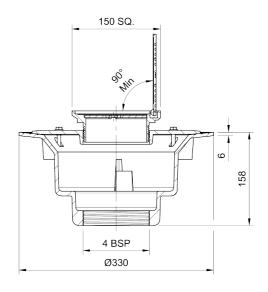

## Name

Frost Floor drain 150mm square nickel bronze grating with hinged cover plate with large sump body and threaded outlet size 4" BSP

## **Description**

Frost floor drain assembly with height adjustable 150mm square nickel bronze grating with hinged cover plate, large sump body and threaded outlet. Membrane clamp & collar are an optional extra, 31.2030. Can be trapped using a removable trap (31.9510).