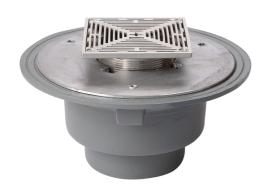

### Name

Frost Floor drain 150mm square stainless steel grating 3mm slots with large sump body and threaded outlet size 4" BSP

## **Description**

Frost floor drain assembly with height adjustable Slimline Heel Proof 150mm square stainless steel slotted grating, large sump body and threaded outlet. Membrane clamp & collar are an optional extra (31.2030). Can be trapped using a removable trap (31.9510).