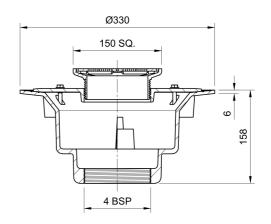

### Name

Frost Floor drain 150mm square stainless steel grating 3mm slots with large sump body and threaded outlet size 4" BSP

## **Description**

Frost floor drain assembly with height adjustable Slimline Heel Proof 150mm square stainless steel slotted grating, large sump body and threaded outlet. Membrane clamp & collar are an optional extra (31.2030). Can be trapped using a removable trap (31.9510).