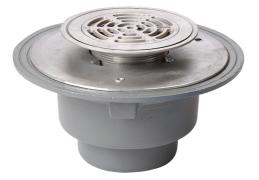

#### Name

Frost Floor drain 178mm circular stainless steel grating for vinyl floors with large sump body and threaded outlet size 4" BSP

Code

31.0575

#### Description

Frost floor drain assembly with height adjustable 178mm circular stainless steel grating, large sump body and threaded outlet.

Membrane clamp & collar are an optional extra (31.2030). Can be trapped using a removable trap (31.9510).