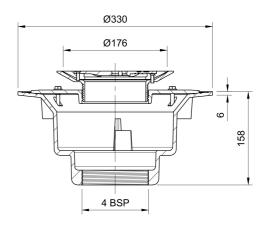

#### Name

Frost Floor drain 178mm circular stainless steel grating for vinyl floors with large sump body and threaded outlet size 4" BSP

Code

31.0575

#### Description

Frost floor drain assembly with height adjustable 178mm circular stainless steel grating, large sump body and threaded outlet.

Membrane clamp & collar are an optional extra (31.2030). Can be trapped using a removable trap (31.9510).