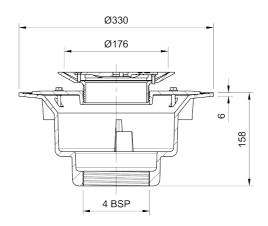

## Name

Frost Floor drain 178mm circular nickel bronze grating for vinyl floors with large sump body and threaded outlet size 4" BSP

## **Description**

Frost floor drain assembly with height adjustable 178mm circular nickel bronze grating, large sump body and threaded outlet.

Membrane clamp & collar are an optional extra, 31.2030. Can be trapped using a removable trap (31.9510).

# **Outlet Type**

THREADED