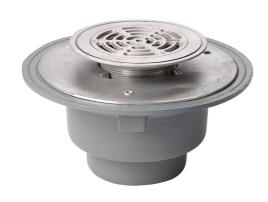

## Name

Frost Floor drain 178mm circular nickel bronze grating for vinyl floors with large sump body and threaded outlet size 4" BSP

## **Description**

Frost floor drain assembly with height adjustable 178mm circular nickel bronze grating, large sump body and threaded outlet.

Membrane clamp & collar are an optional extra, 31.2030. Can be trapped using a removable trap (31.9510).